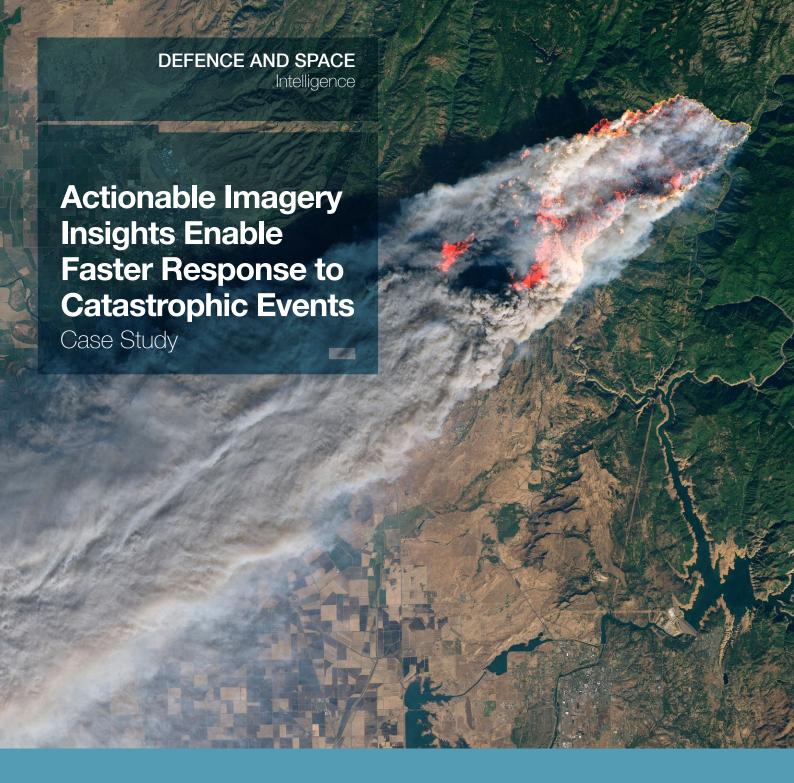

#### Challenge

When a catastrophic event occurs, the ability to quickly gain wide area situational awareness is critical for claims teams to respond swiftly.

## Challenge

When a catastrophic (CAT) event occurs, the sheer magnitude of claims to be processed can instantly overwhelm even the most well-tuned CAT response teams. Some CAT events allow for planning and preparation, others happen without warning. In both scenarios, there's often chaos on the ground. Public access can be restricted for days.

Your customers are displaced. They need to know what has happened, and what will happen next. And it's your team's job to gather data and insights to act as swiftly as possible.