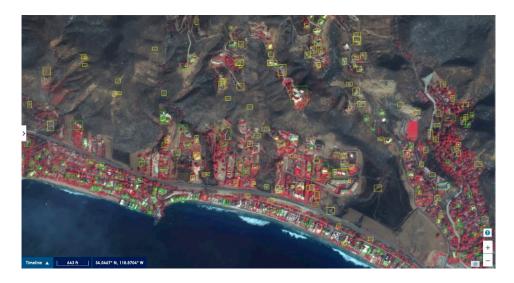

# **Solution and Results**

Our constellation of satellites provides pre-event premium imagery and combines it with the fastest post-event imagery in the industry.

Then, machine learning categorizes and prioritizes damage to PIFs in your area of interest significantly increasing claims processing potential. Processing can often begin before claims are filed to accelerate the workflow and increase customer satisfaction.

Claims teams are also able to make accurate, high-volume decisions to plan and deploy resources in a fraction of the time it would take to manually inspect properties. Getting enough information about the level of damage to determine the first step, and which type of adjuster to get the claim, efficiently enables staffing of CAT events with the right personnel.

#### **Benefits**

- Access-restricted area insights within just a few hours
- Total loss claims handled from desktops
- Easy tasking gathers more details when needed
- Export report for claims file documentation